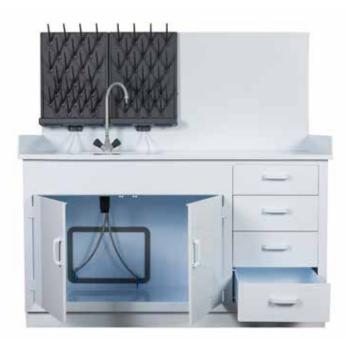

## **Washing Station**

TopAir's Washing Station is designed for cleaning tools and equipment in lab environments.

The Washing Station is made of polypropylene with high chemical resistance, to serve the needs of laboratories.

The product's size can be customized to customer needs to accommodate any lab.

The Washing Station can contain sinks, taps, peg boards, drawers and shelves upon request.

- Designed for cleaning tools and equipment in labs
- Polypropylene structure with high chemical resistance
- Convenient access to all tools
- Size is made to requirements
- Optional accessories: Sinks, taps, peg boards, drawers, shelves

## **Models**

| ltem           | Size (cm) | Description                                               |
|----------------|-----------|-----------------------------------------------------------|
| FR-WT-10070    | 100*70*80 | Includes sink size 30*40 and swan tap                     |
| FR-WT-12070    | 120*70*80 | Includes sink size 30*40 and swan tap                     |
| FR-WT-14070    | 140*70*80 | Includes sink size 30*40 and swan tap                     |
| FR-WT-16070    | 160*70*80 | Includes sink size 30*40 and swan tap                     |
| FR-WT-10070-PG | 100*70*80 | Includes sink size 30*40 and swan tap + 550*700 peg board |
| FR-WT-12070-PG | 120*70*80 | Includes sink size 30*40 and swan tap + 550*700 peg board |
| FR-WT-14070-PG | 140*70*80 | Includes sink size 30*40 and swan tap + 550*700 peg board |
| FR-WT-16070-PG | 160*70*80 | Includes sink size 30*40 and swan tap + 550*700 peg board |