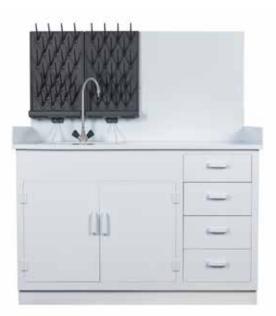

## **Washing Station**

TopAir's Washing Station is designed for cleaning tools and equipment in lab environments.

The Washing Station is made of polypropylene with high chemical resistance, to serve the needs of laboratories.

The product's size can be customized to customer needs to accommodate any lab.

The Washing Station can contain sinks, taps, peg boards, drawers and shelves upon request.

- Designed for cleaning tools and equipment in labs
- Polypropylene structure with high chemical resistance
- Convenient access to all tools
- Size is made to requirements
- Optional accessories: Sinks, taps, peg boards, drawers, shelves

## **Models**

| ltem           | Size (cm) | Description                                               |
|----------------|-----------|-----------------------------------------------------------|
| FR-WT-10070    | 100*70*80 | Includes sink size 30*40 and swan tap                     |
| FR-WT-12070    | 120*70*80 | Includes sink size 30*40 and swan tap                     |
| FR-WT-14070    | 140*70*80 | Includes sink size 30*40 and swan tap                     |
| FR-WT-16070    | 160*70*80 | Includes sink size 30*40 and swan tap                     |
| FR-WT-10070-PG | 100*70*80 | Includes sink size 30*40 and swan tap + 550*700 peg board |
| FR-WT-12070-PG | 120*70*80 | Includes sink size 30*40 and swan tap + 550*700 peg board |
| FR-WT-14070-PG | 140*70*80 | Includes sink size 30*40 and swan tap + 550*700 peg board |
| FR-WT-16070-PG | 160*70*80 | Includes sink size 30*40 and swan tap + 550*700 peg board |