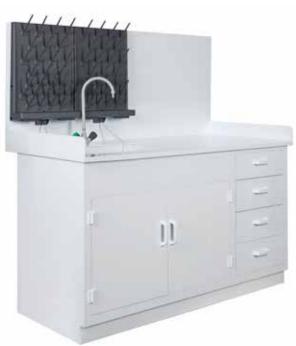

## **Washing Station**

TopAir's Washing Station is designed for cleaning tools and equipment in lab environments.

The Washing Station is made of polypropylene with high chemical resistance, to serve the needs of laboratories.

The product's size can be customized to customer needs to accommodate any lab.

The Washing Station can contain sinks, taps, peg boards, drawers and shelves upon request.

- Designed for cleaning tools and equipment in labs
- Polypropylene structure with high chemical resistance
- Convenient access to all tools
- Size is made to requirements
- Optional accessories: Sinks, taps, peg boards, drawers, shelves

## **Models**

| ltem           | Size (cm) | Description                                               |
|----------------|-----------|-----------------------------------------------------------|
| FR-WT-10070    | 100*70*80 | Includes sink size 30*40 and swan tap                     |
| FR-WT-12070    | 120*70*80 | Includes sink size 30*40 and swan tap                     |
| FR-WT-14070    | 140*70*80 | Includes sink size 30*40 and swan tap                     |
| FR-WT-16070    | 160*70*80 | Includes sink size 30*40 and swan tap                     |
| FR-WT-10070-PG | 100*70*80 | Includes sink size 30*40 and swan tap + 550*700 peg board |
| FR-WT-12070-PG | 120*70*80 | Includes sink size 30*40 and swan tap + 550*700 peg board |
| FR-WT-14070-PG | 140*70*80 | Includes sink size 30*40 and swan tap + 550*700 peg board |
| FR-WT-16070-PG | 160*70*80 | Includes sink size 30*40 and swan tap + 550*700 peg board |