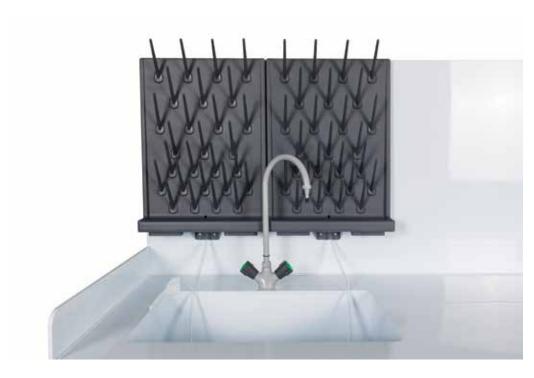

The product's size can be customized to customer needs to accommodate any lab.

The Washing Station can contain sinks, taps, peg boards, drawers and shelves upon request.

- Designed for cleaning tools and equipment in labs
- Polypropylene structure with high chemical resistance
- Convenient access to all tools
- Size is made to requirements
- Optional accessories: Sinks, taps, peg boards, drawers, shelves

## **Models**

| ltem           | Size (cm) | Description                                               |
|----------------|-----------|-----------------------------------------------------------|
| FR-WT-10070    | 100*70*80 | Includes sink size 30*40 and swan tap                     |
| FR-WT-12070    | 120*70*80 | Includes sink size 30*40 and swan tap                     |
| FR-WT-14070    | 140*70*80 | Includes sink size 30*40 and swan tap                     |
| FR-WT-16070    | 160*70*80 | Includes sink size 30*40 and swan tap                     |
| FR-WT-10070-PG | 100*70*80 | Includes sink size 30*40 and swan tap + 550*700 peg board |
| FR-WT-12070-PG | 120*70*80 | Includes sink size 30*40 and swan tap + 550*700 peg board |
| FR-WT-14070-PG | 140*70*80 | Includes sink size 30*40 and swan tap + 550*700 peg board |
| FR-WT-16070-PG | 160*70*80 | Includes sink size 30*40 and swan tap + 550*700 peg board |