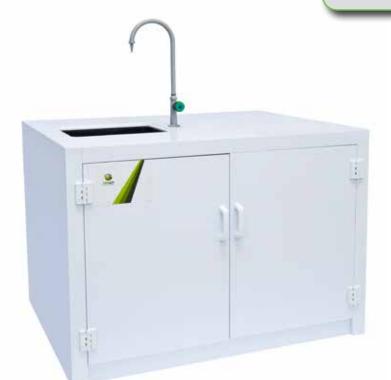

## **Washing Station**

TopAir's Washing Station is designed for cleaning tools and equipment in lab environments.

The Washing Station is made of polypropylene with high chemical resistance, to serve the needs of laboratories.

The product's size can be customized to customer needs to accommodate any lab.

The Washing Station can contain sinks, taps, peg boards, drawers and shelves upon request.

- Polypropylene structure with high chemical resistance
- Convenient access to all tools
- Size is made to requirements
- Optional accessories: Sinks, taps, peg boards, drawers, shelves

## Models

| Item           | Size (cm) | Description                                               |
|----------------|-----------|-----------------------------------------------------------|
| FR-WT-10070    | 100*70*80 | Includes sink size 30*40 and swan tap                     |
| FR-WT-12070    | 120*70*80 | Includes sink size 30*40 and swan tap                     |
| FR-WT-14070    | 140*70*80 | Includes sink size 30*40 and swan tap                     |
| FR-WT-16070    | 160*70*80 | Includes sink size 30*40 and swan tap                     |
| FR-WT-10070-PG | 100*70*80 | Includes sink size 30*40 and swan tap + 550*700 peg board |
| FR-WT-12070-PG | 120*70*80 | Includes sink size 30*40 and swan tap + 550*700 peg board |
| FR-WT-14070-PG | 140*70*80 | Includes sink size 30*40 and swan tap + 550*700 peg board |
| FR-WT-16070-PG | 160*70*80 | Includes sink size 30*40 and swan tap + 550*700 peg board |