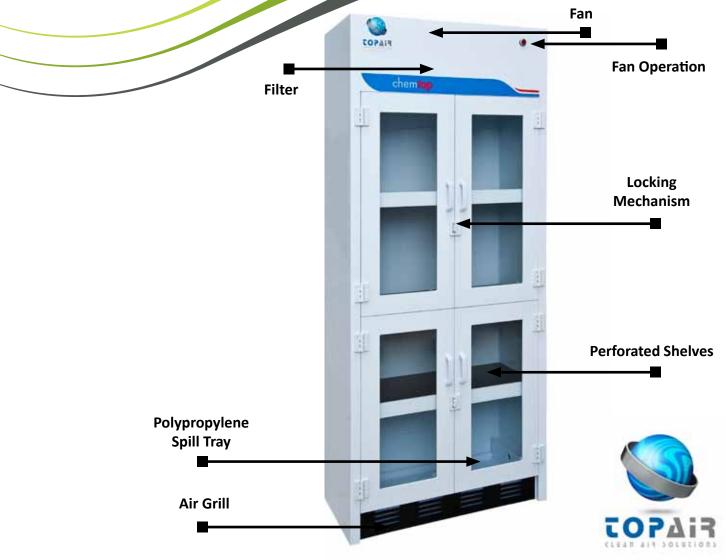

## **Polypropylene Lab Storage Cabinet**

TopAir's high quality lab storage cabinet combines an ergonomic design and premium materials.

The cabinet is manufactured from white polypropylene featuring a high level of corrosive resistance.

The cabinet complies with international standards, protecting lab staff from inhaling harmful chemicals and providing convenient solution, bottle and can storage.

- Polypropylene structure featuring high corrosive resistance
- Four observation windows from hermetically tempered glass
- Four doors with locks
- Ventilation openings at the sides and top of the cabinet
- Three stationary shelves inside the cabinet
- Two compartments
- Optional suction fan